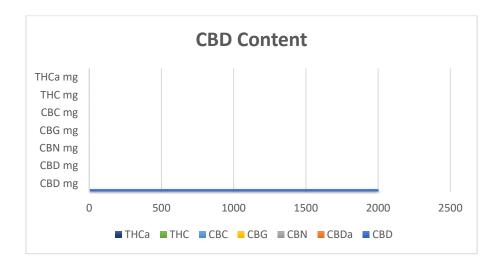

| Requirements for CBD Oil                                            |             | Result mg<br>/ml per<br>10mls | Test Method     | Units      |
|---------------------------------------------------------------------|-------------|-------------------------------|-----------------|------------|
| ТНСа                                                                |             | 0.00                          | In-House Method | mg / g / % |
| ТНС                                                                 |             | 0.00                          | In-House Method | mg / g / % |
| CBC                                                                 |             | 0.001                         | In-House Method | mg / g / % |
| CBG                                                                 |             | 0.001                         | In-House Method | mg / g / % |
| CBN                                                                 |             | 0.00                          | In-House Method | mg / g / % |
| CBDA                                                                |             | 0.004                         | In-House Method | mg / g / % |
| CBD                                                                 |             | 2002.18                       | In-House Method | mg / g / % |
| TOTAL CBD                                                           |             | 2002.19                       |                 |            |
| Appearance – Free from visual mould,<br>mildew, and foreign matter. | None Detect | ed                            |                 |            |